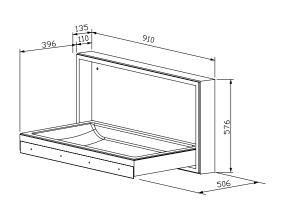

Dimensions 910 x 576 x 135 mm; includes mounting components.

Article No. WP 2015