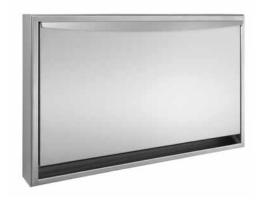

## Nappy changer in stainless steel

- Full metal housing in robust, easy-toclean stainless steel AISI 304, satin finished. Handle strip with glossy surface IIID, all corners fully welded.
- Fold down table easy to open and close with assistance from a maintenance free, pneumatic cylinder.
- Table surface made of grey Polypropylene, molded, without any visible fixtures, changeable.
- Supporting weight up to 15 kg.
- TÜV proved and certified.
- Easy to clean due to optimum accessibility.
- Simple mounting: line up with tiles and fasten with 4 screws.
- Also available on request with other surfaces.

## Suggested text for specifications:

Nappy changer in stainless steel AISI 304 for surface mounting, satin finished and glossy surface IIID. Table surface to foldout, molded made of Polypropylene. Supporting weight up to 15 kg. TÜV certified.